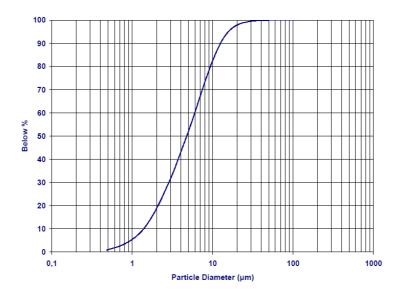

## **PHYSICAL PROPERTIES:**

Fineness d (0.97) Mean particle size d (0.50) Finer than 2  $\mu m$ 

16 – 20 μm 4-6 μm 14-26 %

| Specific gravity      | 2.6                   |  |  |  |  |
|-----------------------|-----------------------|--|--|--|--|
| Loose bulk density    | 0.7 g/cm <sup>3</sup> |  |  |  |  |
| Oil absorption        | 19 g/100 g            |  |  |  |  |
| Hardness (Mohs scale) | 3                     |  |  |  |  |
| OPTICAL PROPERTIES:   |                       |  |  |  |  |